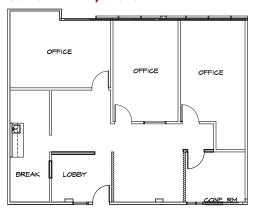

## SUITES AVAILABLE RENTABLE SQUARE FEET 1550 The Alameda, Suite 310 1.355 SF 1570 The Alameda, Suite 215 1,593 SF

1590 The Alameda, Suite 100 5.792 SF

## The Garden Alameda, San Jose, CA

1550 The Alameda

Suite 310 - 1,355 SF

1570 The Alameda

Suite 215 - 1,593 SF

1590 The Alameda

Suite 100 - 5,792 SF