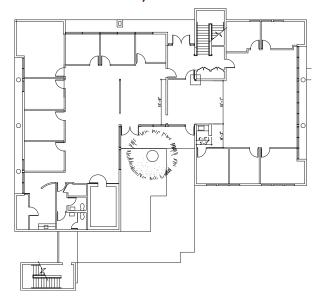

## SUITES AVAILABLE RENTABLE SQUARE FEET 1550 The Alameda, Suite 310 1.355 SF 1570 The Alameda, Suite 215 1,593 SF

1590 The Alameda, Suite 100 5.792 SF

## The Garden Alameda, San Jose, CA

1550 The Alameda

Suite 310 - 1,355 SF

1570 The Alameda

Suite 215 - 1,593 SF

1590 The Alameda

Suite 100 - 5,792 SF